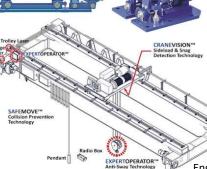

#### **PaR Systems**

Retro-fittable Anti-Sway Technology for VFD's on Cranes. Collision Avoidance - SafeMove, Snag-Detection, and AutoMove http://www.par.com/technologies/crane-controls/