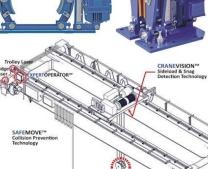

#### **PaR Systems**

Retro-fittable Anti-Sway Technology for VFD's on Cranes. Collision Avoidance - SafeMove, Snag-Detection, and AutoMove http://www.par.com/technologies/crane-controls/